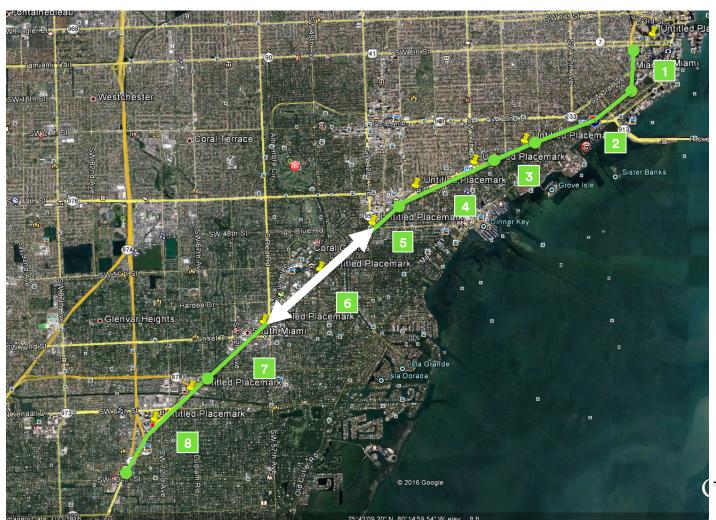

# **Underline Project Segments**

### SEGMENT 1 MIAMI

Miami River- SW 13<sup>th</sup> St. 0.50 m \$14,000,000

# **SEGMENT 2 MIAMI**

SW 13 ST – SW 19<sup>th</sup> Ave., 2.14 m \$18,000,000

### **SEGMENT 3 MIAMI**

SW 19<sup>th</sup> Ave. – SW 23<sup>rd</sup> Ave., 0.80 m \$8,500,000

# **SEGMENT 4 MIAMI**

SW 23<sup>rd</sup> Ave. – SW 37<sup>th</sup> Ave., 0.92 m \$14,000,000

# **SEGMENT 5 CORAL GABLES**

SW 37<sup>th</sup> Ave. – SW 42<sup>nd</sup> Ave., 0.66 m \$6,000,000

# SEGMENT 6 CORAL GABLES

SW 42<sup>nd</sup> Ave. – SW 57th Ave., 1.98 m \$26,500,000

### **SEGMENT 7 SOUTH MIAMI**

SW 57<sup>th</sup> Ave. – SW 65th Ave., 1.14 m \$15,000,000

### SEGMENT 8 MIAMI DADE COUNTY

SW  $65^{TH}$  Ave. – DADELAND S, 1.16 M \$17,000,000

TOTAL \$119,000,000