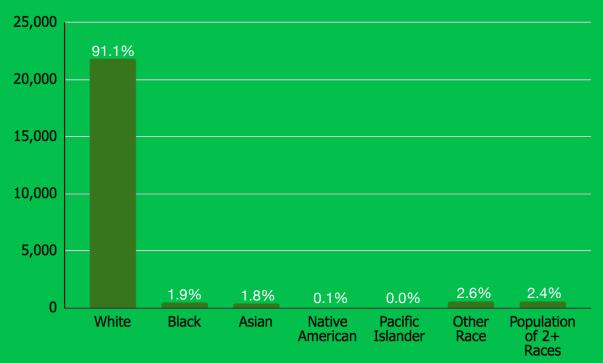

#### Race & Ethnicity

Almost 75% of residents within 1/2 mile of Phase 2 are Hispanic.

Almost 9% of residents within 1/2 mile of Phase 2 are non-white.

Phase 2