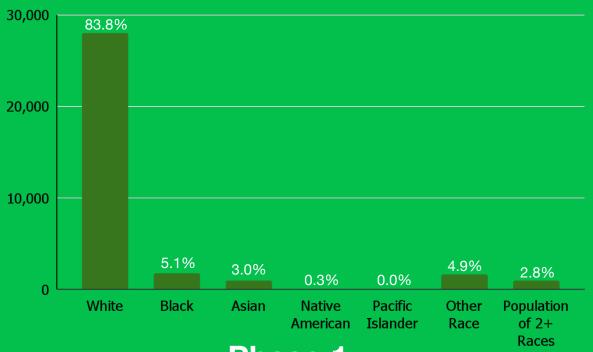

### **Race & Ethnicity**

71% of residents within 1/2 mile of Phase 1 are Hispanic.

16% of residents within 1/2 mile of Phase 1 are non-white.

Phase 1