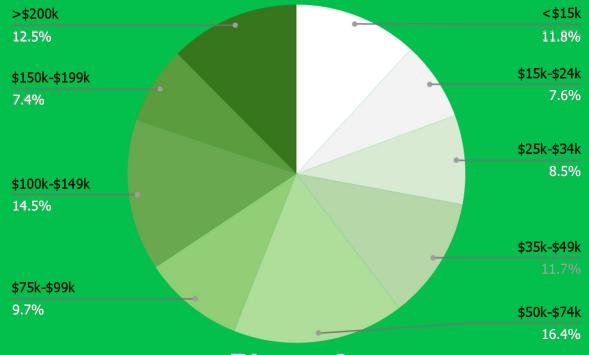

#### Income

Almost 33% of residents within 1/2 mile of Phase 1 earn less than \$50,000 annually.

Miami-Dade County Median Income \$68,300.

Low-income status begins at \$54,600 for a household of 1