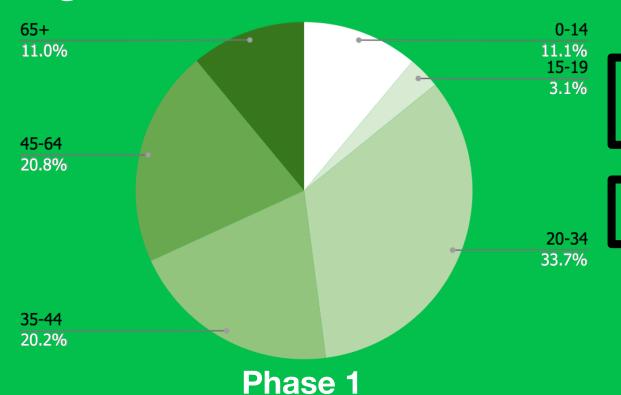

### Age

Almost 34% of residents within 1/2 mile of Phase 1 are 20-34 years old.

11% of residents within ½ mile of Phase 1 are age 65+.

21-34 year olds make up 18% of the population of Miami-Dade County