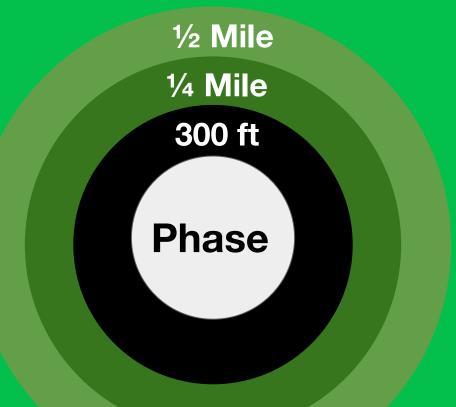

# The Underline

2022 Demographic Profile Residents within impact zone

#### The Underline



### Distance



Report based on 300 foot, ¼ mile, and ½ mile from The Underline

#### Income





Almost 33% of residents within 1/2 mile of Phase 1 earn less than \$50,000 annually.

Miami-Dade County Median Income \$68,300.

Low-income status begins at \$54,600 for a household of 1

#### Income





Almost 31% of residents within 1/2 mile of Phase 2 earn less than \$50,000 annually.

Miami-Dade County Median Income \$68,300.

Low-income status begins at \$54,600 for a household of 1

#### Income





Almost 40% of residents within 1/2 mile of Phase 3 earn less than \$50,000 annually.

Miami-Dade County Median Income \$68,300.

Low-income status begins at \$54,600 for a household of 1

Phase 3

### Age





Almost 34% of residents within 1/2 mile of Phase 1 are 20-34 years old.

11% of residents within