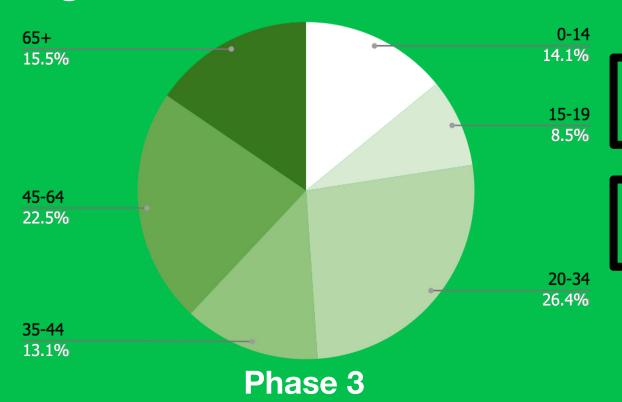

### Age

26% of residents within 1/2 mile of Phase 3 are 20-34 years old.

Almost 16% of residents within ½ mile of Phase 3 are age 65+.

21-34 year olds make up 18% of the population of Miami-Dade County