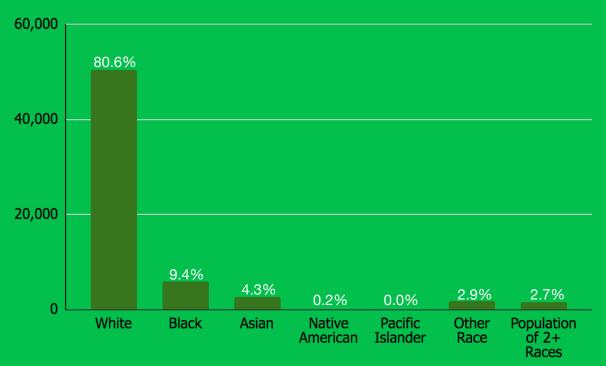

### **Race & Ethnicity**

Almost 61% of residents within 1/2 mile of Phase 3 are Hispanic.

19% of residents within 1/2 mile of Phase 3 are non-white.

Phase 3