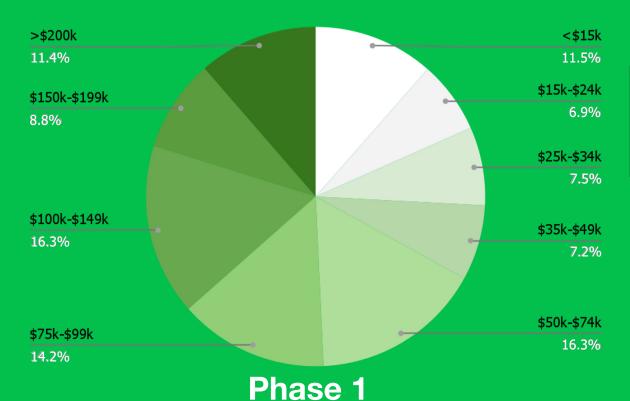

#### Income

Almost 33% of residents within 1/2 mile of Phase 1 earn less than \$50,000 annually.

Miami-Dade County Median Income \$68,300.

Low-income status begins at \$54,600 for a household of 1