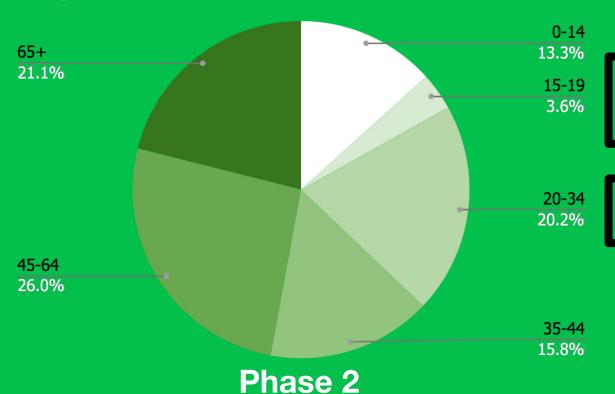

## Age

20% of residents within 1/2 mile of Phase 2 are 20-34 years old.

21% of residents within ½ mile of Phase 2 are age 65+.

21-34 year olds make up 18% of the population of Miami-Dade County