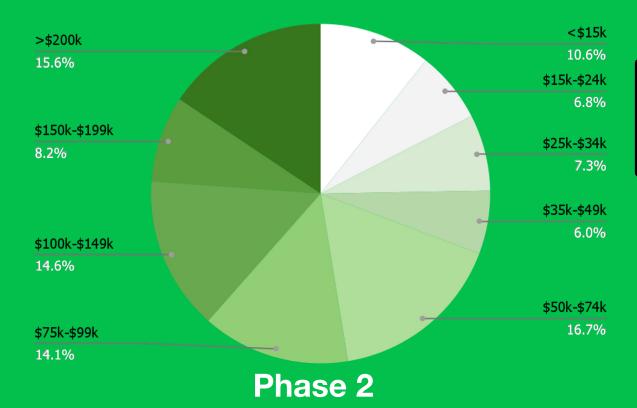

#### Income

Almost 31% of residents within 1/2 mile of Phase 2 earn less than \$50,000 annually.

Miami-Dade County Median Income \$68,300.

Low-income status begins at \$54,600 for a household of 1